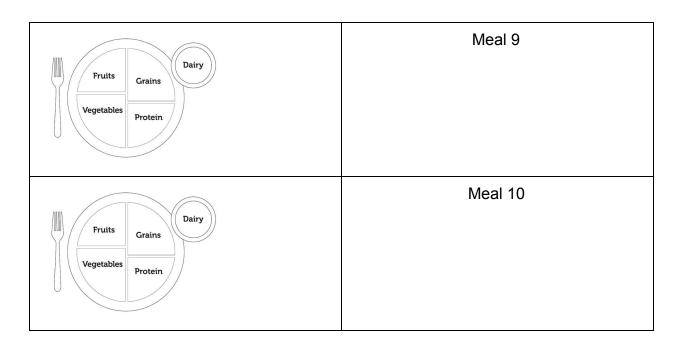

## MyPlate Healthy Lunch Choices What's Missing?

Scan the QR Code in each section to view the lunch menu. Analyze the meal and color in the MyPlate icon to represent the food groups within the option. However, within each meal, there is a major food group missing. It's your job to figure out what's missing and add a food that is befitting of the meal to complete MyPlate. Food suggestions can be found at the end of the chart.