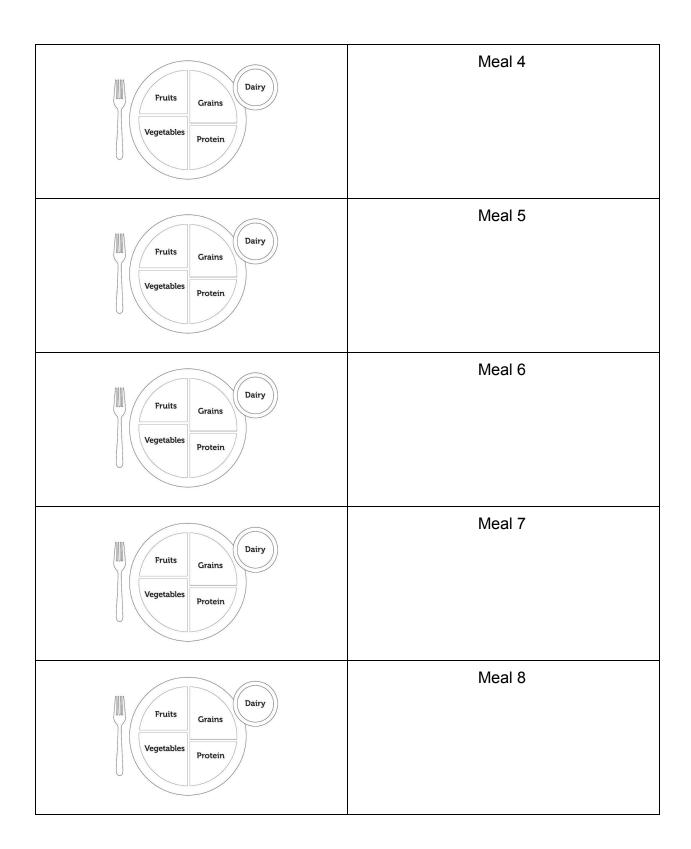

## MyPlate Healthy Lunch Choices What's Missing?

Scan the QR Code in each section to view the lunch menu. Analyze the meal and color in the MyPlate icon to represent the food groups within the option. However, within each meal, there is a major food group missing. It's your job to figure out what's missing and add a food that is befitting of the meal to complete MyPlate. Food suggestions can be found at the end of the chart.