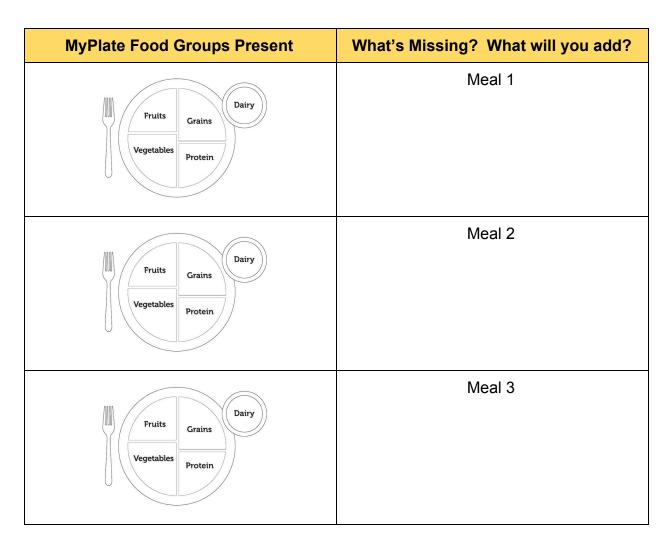

## MyPlate Healthy Lunch Choices What's Missing?

Scan the QR Code in each section to view the lunch menu. Analyze the meal and color in the MyPlate icon to represent the food groups within the option. However, within each meal, there is a major food group missing. It's your job to figure out what's missing and add a food that is befitting of the meal to complete MyPlate. Food suggestions can be found at the end of the chart.